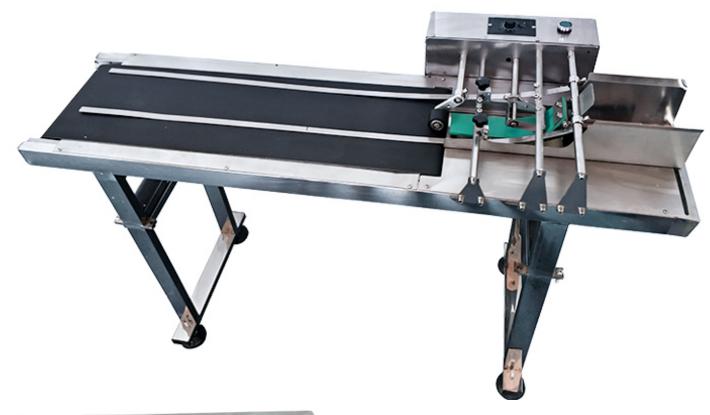

## PAGING MACHINE

UPLIN

## **FEATURES**

- Automatically separate stacks of packaging bags or cards into single piece onto the conveyor belt.
- More efficient and faster printing of date or batch number by inkjet printer or laser machine.
- Reduce time needed for manual paging and improve printing efficiency.
- Adjustable speed of separating, accurate locating and high efficiency: 60-500 pcs per minutes.

## **SPECIFICATIONS**

| Size of Separated Items        | 40-320mm       |
|--------------------------------|----------------|
| Width                          | 60-300mm       |
| Thickness of Items Being Paged | 0.08-5mm       |
| Power Supply                   | 220V           |
| Power                          | 180W           |
| Size                           | 1350*340*770mm |