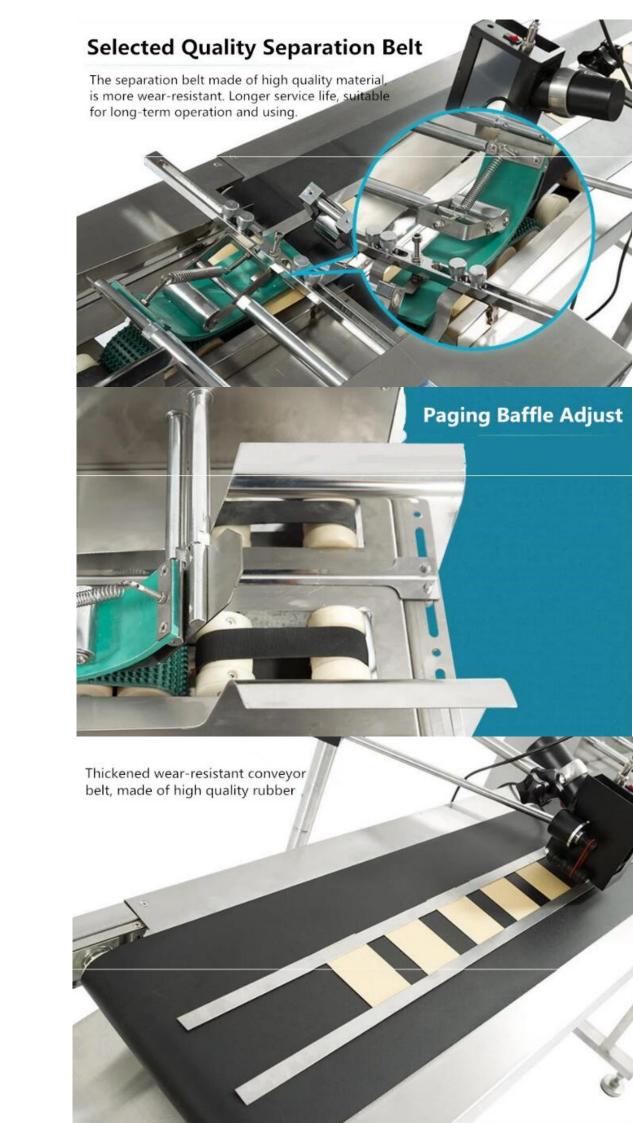

## **FEATURES**

- Automatically separate stacks of packaging bags or cards into single piece onto the conveyor belt.
- More efficient and faster printing of date or batch number by inkjet printer or laser machine.
- Reduce time needed for manual paging and improve printing efficiency.
- Adjustable speed of separating, accurate locating and high efficiency: 60-500 pcs per minutes.