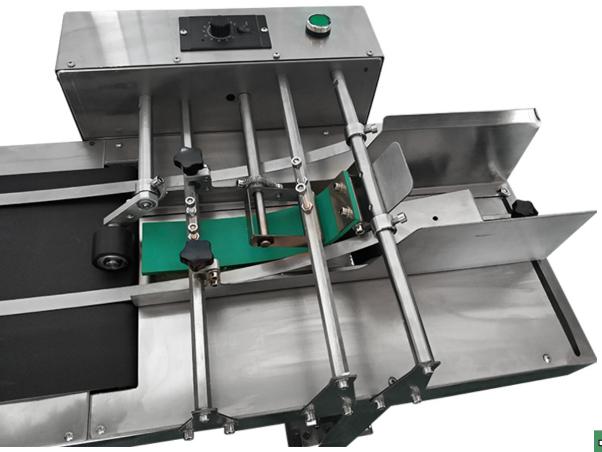

## **FEATURES**

- Automatically separate stacks of packaging bags or cards into single piece onto the conveyor belt.
- More efficient and faster printing of date or batch number by inkjet printer or laser machine.
- Reduce time needed for manual paging and improve printing efficiency.
- Adjustable speed of separating, accurate locating and high efficiency: 60-500 pcs per minutes.